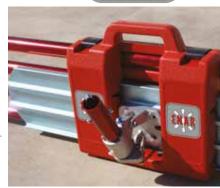

This round-tip magnesium trowel allows the user to smooth concrete before finishes

Highly appreciated by retailers, foremen, masons and concrete operators

KIT INCLUDES

▶ 1 robust transport case 360 x 400 x 100 mm

## **ADVANTAGES**

- **>** Effective: the magnesium profile does not stick to concrete and allows the cement to rise well
- **>** Robust: the profile is made of magnesium to ensure a long service life
- Practical: the trowel has 2 rounded ends which allow it to smooth the Surface without leaving marks