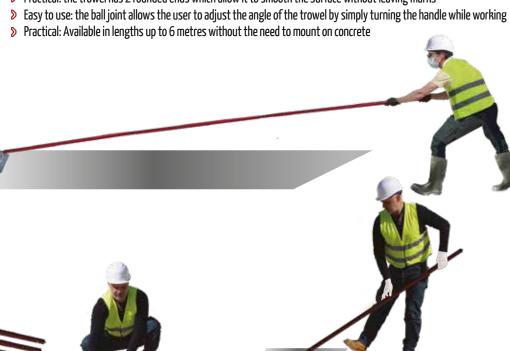

## MAGNESIUM SURFACING KIT WITH ATTACHABLE HANDLES

## **World Leader in concrete vibrators**

Magnesium surfacing kit with attachable handles

+ EFFECTIVE + ROBUST + PRACTICAL + EASY TO USE + EFFICENT

Ideal for floating garage slabs, interior and exterior screeds and other smooth surfaces finished by hand or tool

## **ADVANTAGES**

- **>** Effective: the magnesium profile does not stick to concrete and allows the cement to rise well
- **>** Robust: the profile is made of magnesium to ensure a long service life
- Practical: the trowel has 2 rounded ends which allow it to smooth the Surface without leaving marks