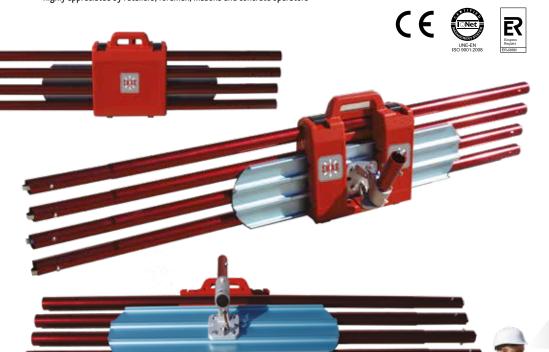

This round-tip magnesium trowel allows the user to smooth concrete before finishes

Highly appreciated by retailers, foremen, masons and concrete operators

KIT INCLUDES

▶ 1 robust transport case 360 x 400 x 100 mm

The kit is available with different float measurements. 90cm, 120cm, y 180cm

| Ref.   | MEASUREMEN |
|--------|------------|
| 260264 | 90 cm      |
| 260265 | 120 cm     |
| 20020  | 100 cm     |