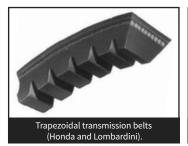

## FEATURES AND BENEFITS OF THE COBRA RANGE

Poly-V belt transmission (Yanmar).

40 or 50 litres water tank (model COBRA 40 or COBRA 50 respectively)

Robust chassis.