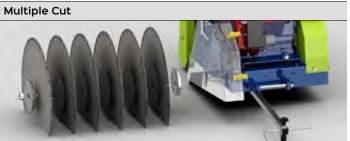

## **HOW TO CUT:**

Two parallel guiding lines must be drawn on the surface to cut.

We proceed to **cut** the first line, and then we cut the second on return.

The excavator can then start to dig.

The **COBRA Vario** concept regards the possibility of producing multiple parallel cuts by using more than one blade (see page 69).