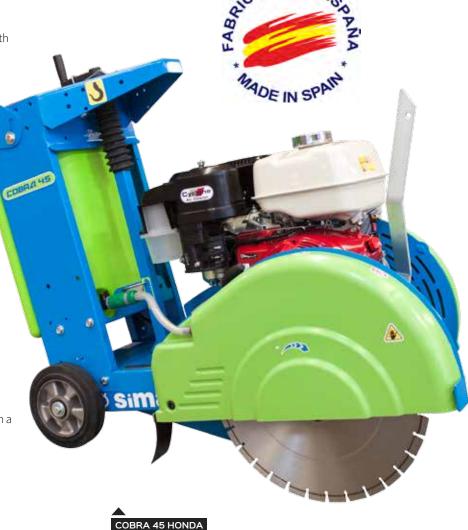

COBRA 45/60 Range

The **COBRA** series machines are rough and all-round, with an excellent output.

Both of them include a polypropylene water tank of 40 or 50 litres depending on the model (10.5 gal. or 13.2 gal.).

Though very robust, the design is ergonomic to provide an easy use and to ensure unbeatable performance in large areas such as motorways, roads, industrial buildings, airports, etc.

## Great performance and versatility.

Depth indicator.

Floor Saws

- Two ways blade cooling system, either from the built-in water tank or the water mains.
- Push feed (COBRA 45) or mechanical hand wheel operated (COBRA 60).
- Cutting adjustment by handle with locking system.
- Cutting depth control by trapezoidal thread shaft on a cast iron housing mounted gear.
- Especially designed for heavy duty, including rental
- Easy access to the blade.

## FEATURES AND BENEFITS OF THE COBRA RANGE

Poly-V belt transmission (Yanmar).

40 or 50 litres water tank (model COBRA 40 or COBRA 50 respectively)

Robust chassis.