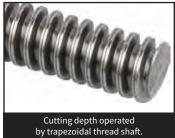

## Great performance and versatility.

Depth indicator.

Floor Saws

- Two ways blade cooling system, either from the built-in water tank or the water mains.
- Push feed (COBRA 45) or mechanical hand wheel operated (COBRA 60).
- Cutting adjustment by handle with locking system.
- Cutting depth control by trapezoidal thread shaft on a cast iron housing mounted gear.
- Especially designed for heavy duty, including rental
- Easy access to the blade.