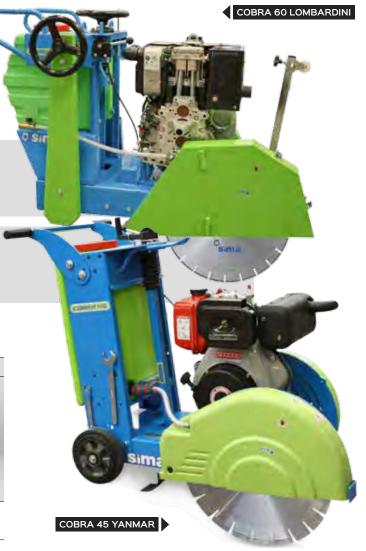

COBRA 45/60 Range

The **COBRA** series machines are rough and all-round, with an excellent output.

Both of them include a polypropylene water tank of 40 or 50 litres depending on the model (10.5 gal. or 13.2 gal.).

## Great performance and versatility.

Depth indicator.

Floor Saws

- Two ways blade cooling system, either from the built-in water tank or the water mains.
- Push feed (COBRA 45) or mechanical hand wheel operated (COBRA 60).
- Cutting adjustment by handle with locking system.
- Cutting depth control by trapezoidal thread shaft on a cast iron housing mounted gear.
- Especially designed for heavy duty, including rental
- Easy access to the blade.

## FEATURES AND BENEFITS OF THE COBRA RANGE

Poly-V belt transmission (Yanmar).

40 or 50 litres water tank (model COBRA 40 or COBRA 50 respectively)

Robust chassis.